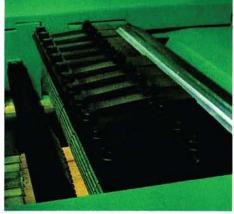

Stock Control With Safety Sectional chip breaker over the whole width of material. And anti kickback fingers fitted as standard.

\*Sectional Feed Rolls High productivity with multiple feeding of timber of uneven thickness.