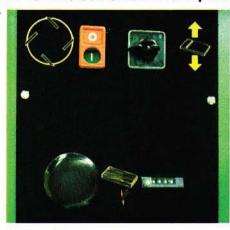

## **Planer and Thicknesser**

Perfect finish over complete timber length.

- Low cost. Big capacity.
- Infinitely variable feed speeds.
- Power rise and fall standard.

Grouped Controls
For less operator fatigue and ease of operation, controls are grouped conveniently to hand.

- Increased feeding power.
- 10mm stock removal in one pass.

Power Rise and Fall Rise and fall switch with fine adjustment. And digital read-out for ease of operation and repeatable accuracy.

- Safe Fully guarded. No volt release and overload protection fitted as standard.
- Easily maintained greased for life bearings.
- Anti kickback fingers fitted as standard.