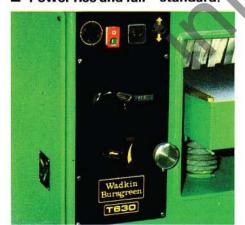

## **Planer and Thicknesser**

Perfect finish over complete timber length.

- Low cost. Big capacity.
- Infinitely variable feed speeds.
- Power rise and fall standard.

Grouped Controls
For less operator fatigue and ease of operation, controls are grouped conveniently to hand.

- Increased feeding power.
- 10mm stock removal in one pass.

Power Rise and Fall Rise and fall switch with fine adjustment. And digital read-out for ease of operation and repeatable accuracy.

- Safe Fully guarded. No volt release and overload protection fitted as standard.
- Easily maintained greased for life bearings.
- Anti kickback fingers fitted as standard.