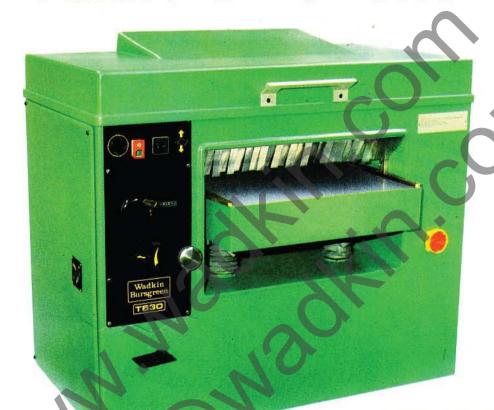

# **T630**

## **Planer and Thicknesser**

Perfect finish over complete timber length.

- Low cost. Big capacity.
- Infinitely variable feed speeds.
- Power rise and fall standard.

Grouped Controls
For less operator fatigue and ease of operation, controls are grouped conveniently to hand.

- Increased feeding power.
- 10mm stock removal in one pass.

Power Rise and Fall Rise and fall switch with fine adjustment. And digital read-out for ease of operation and repeatable accuracy.

- Safe Fully guarded. No volt release and overload protection fitted as standard.
- Easily maintained greased for life bearings.
- Anti kickback fingers fitted as standard.